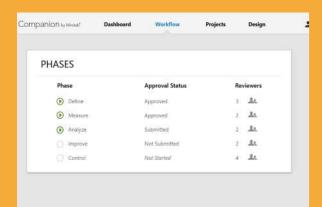

#### Move Projects Forward Even More Smoothly with Workflow

Streamline your process of vetting which ideas move forward to become projects. Select steering committees so the right people are notified and action items don't get lost in a Friday afternoon barrage of emails.