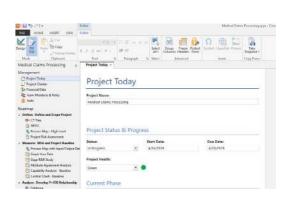

### Execute

Map out every step in your journey with Companion's project manager, work area and 100+ powerful visual tools and forms that enable the execution of projects throughout your organization.

# **Customizable Roadmaps, Workflow and Tools**

Regardless of whether your company's improvement methodology is Lean, Six Sigma or a customized blend best suited to your products and services, development and internal processes, Companion has the tools you need to execute projects efficiently.