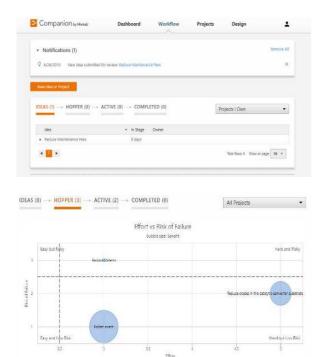

#### Move Projects Forward Even More Smoothly with Workflow

Streamline your process of vetting which ideas move forward to become projects. Select steering committees so the right people are notified and action items don't get lost in a Friday afternoon barrage of emails.

## Share in Real Time

Immediately review the status of your improvement initiatives relative to goals and empower decision-making and strategic course correction.

#### Real-Time KPI Dashboarding

Companion's web-enabled dashboard draws on the data from projects stored in the repository to provide a dynamic graphical summary of your program. See financial summaries, status reports, project impacts, progress toward set targets, and more. View your entire initiative, or select and focus on specific projects, teams or divisions.