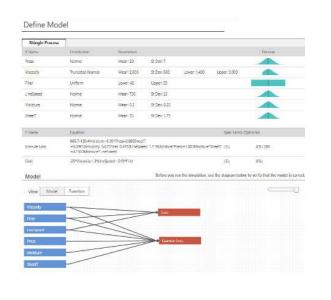

#### **Monte Carlo Simulation**

Use Monte Carlo Simulation to help you characterize, understand, and optimize a product or process.

Visit minitab.com/products/companion/features to see all features and tools