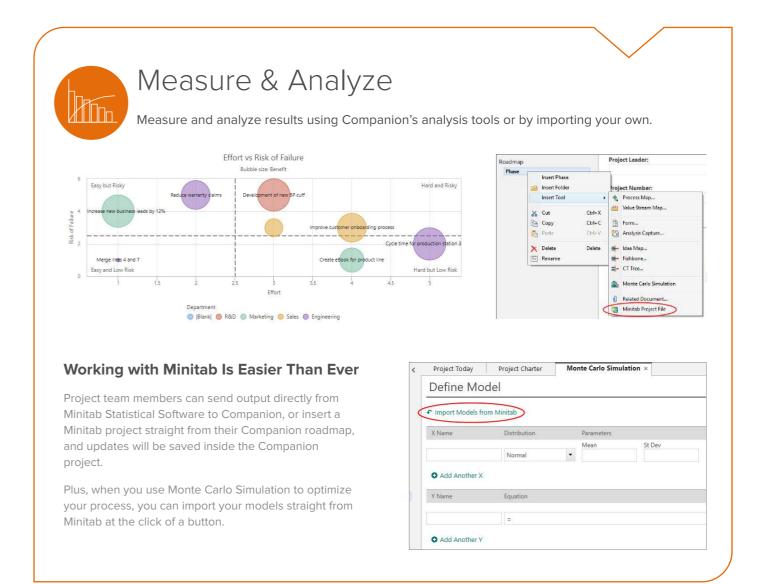

#### **Monte Carlo Simulation**

Use Monte Carlo Simulation to help you characterize, understand, and optimize a product or process.

Visit minitab.com/products/companion/features to see all features and tools

#### Need to report on progress in Microsoft Office?

Export Value Stream Maps, Process Maps, Brainstorms, Forms and Monte Carlo Simulation directly to Word and PowerPoint documents – either from inside the tool itself or the project roadmap pane on the left.