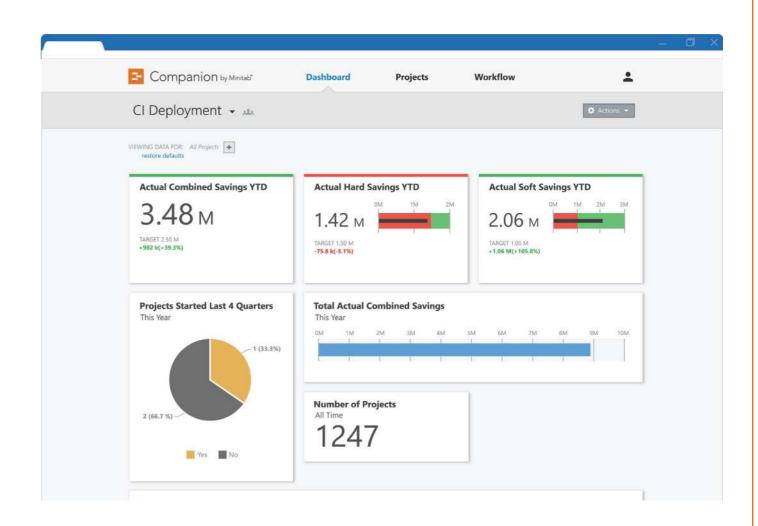

#### Real-Time KPI Dashboarding

Companion's web-enabled dashboard draws on the data from projects stored in the repository to provide a dynamic graphical summary of your program. See financial summaries, status reports, project impacts, progress toward set targets, and more. View your entire initiative, or select and focus on specific projects, teams or divisions.

#### Unlimited Tailor-Made Reports to Highlight Key Milestones & ROI

You can create an unlimited number of online dashboard reports on different aspects of your initiative. Show the projects you are leading to success, and share that success story in terms your organization understand best