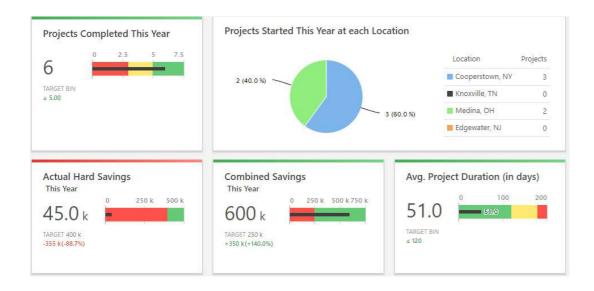

#### Real-Time KPI Dashboarding

Companion's web-enabled dashboard draws on the data from projects stored in the repository to provide a dynamic graphical summary of your program. See financial summaries, status reports, project impacts, progress toward set targets, and more. View your entire initiative, or select and focus on specific projects, teams or divisions.

#### Unlimited Tailor-Made Reports to Highlight Key Milestones & ROI

You can create an unlimited number of online dashboard reports on different aspects of your initiative. Show the projects you are leading to success, and share that success story in terms your organization understand best