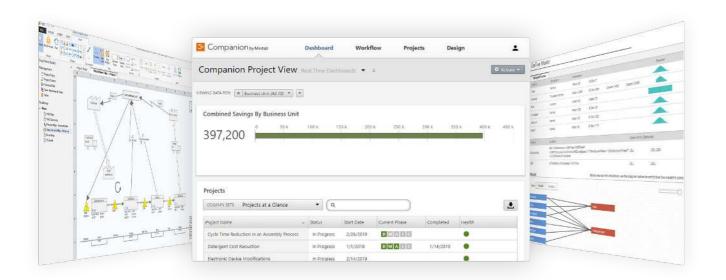

## Share in Real Time

Immediately review the status of your improvement initiatives relative to goals and empower decision-making and strategic course correction.

#### Real-Time KPI Dashboarding

Companion's web-enabled dashboard draws on the data from projects stored in the repository to provide a dynamic graphical summary of your program. See financial summaries, status reports, project impacts, progress toward set targets, and more. View your entire initiative, or select and focus on specific projects, teams or divisions.

#### Unlimited Tailor-Made Reports to Highlight Key Milestones & ROI

You can create an unlimited number of online dashboard reports on different aspects of your initiative. Show the projects you are leading to success, and share that success story in terms your organization understand best